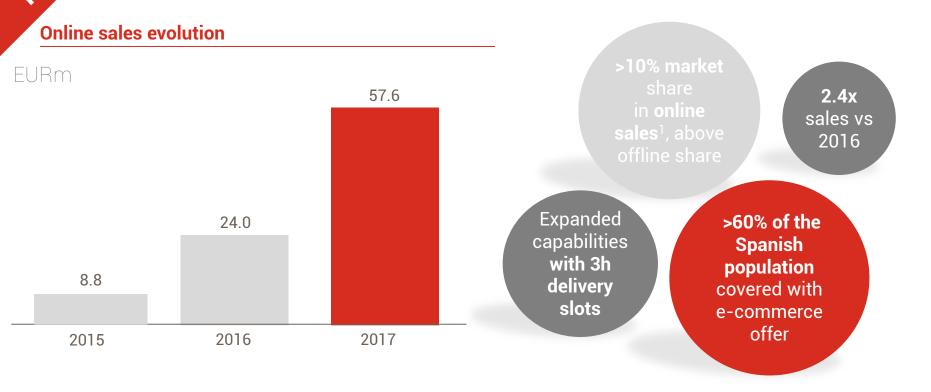

### Outstanding online sales evolution

Club DIA value proposition continuously improving...

... with more projects underway

>20 million total active members

1.8x avg ticket vs non-Club members

>75% of sales made through loyalty program

### E-commerce for Group DIA sales share and evolution