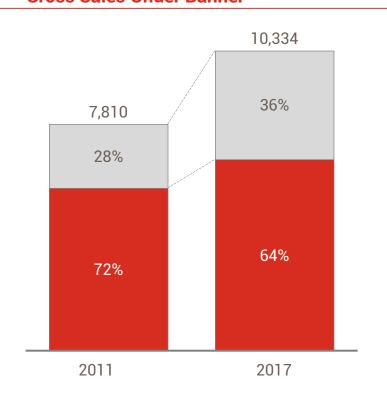

| DIA | FY | 2017 | summary |
|-----|----|------|---------|
|     |    |      |         |

DiA

| F |        | R | m   |
|---|--------|---|-----|
|   | $\cup$ | ( | 1 1 |
|   |        |   |     |

| ) M JI      | Business performance                                        | 2016   | 2017   | Change | Change<br>(ex-FX) |
|-------------|-------------------------------------------------------------|--------|--------|--------|-------------------|
|             | Gross Sales Under Banner                                    | 10,314 | 10,334 | +0.2%  | +1.5%             |
| Per la reco | ■ LFL <sup>12</sup>                                         | 8.7%   | 3.4%   |        |                   |
|             | <ul> <li>Space contribution to sales<sup>2</sup></li> </ul> | 1.5%   | -1.4%  |        |                   |
|             | Adjusted EBITDA                                             | 627.9  | 568.6  | -9.4%  | -8.9%             |
|             | Adjusted EBIT                                               | 401.2  | 336.6  | -16.1% | -15.2%            |
|             | Underlying EPS (EUR)                                        | 0.44   | 0.35   | -19.0% | -19.0%            |
|             | IFRS measures                                               | 2016   | 2017   | Change | Change<br>(ex-FX) |
|             | Net Sales                                                   | 8,669  | 8,621  | -0.6%  | +0.6%             |
|             | Operating income (EBIT)                                     | 309.5  | 247.1  | -20.2% | -19.5%            |
|             | Basic EPS (EUR)                                             | 0.28   | 0.18   | -36.9% | -38.2%            |