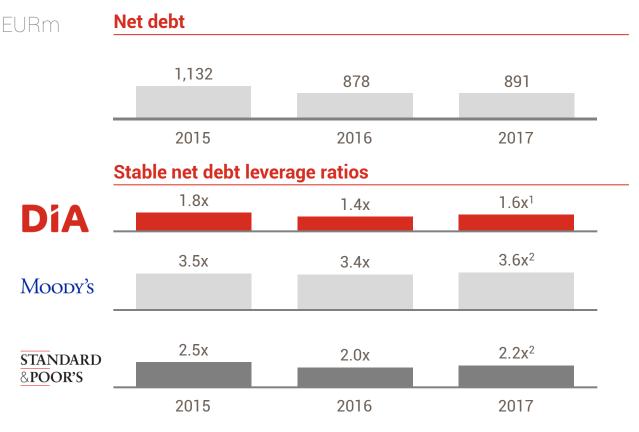

### Sound balance sheet with comfortable leverage ratios

#### **Targets**

- > 5% annual growth inGross Sales Under Banner
- Capex 3.5-4.0% over net sales
- ROI significantly above sector average
- Leverage comfortably within investment grade thresholds
- 40-50% pay-out over underlying net profit