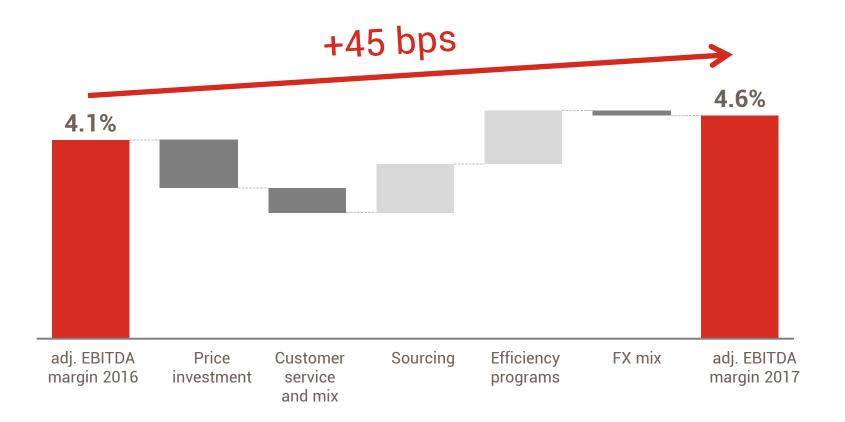

# In Emerging Markets, we continued our successful performance

| El | JRm                                      | 2017  |  |
|----|------------------------------------------|-------|--|
|    | Gross Sales Under Banner                 | 3,745 |  |
|    | LFL <sup>1</sup>                         | +8.6% |  |
|    | Space contribution to sales <sup>1</sup> | +2.4% |  |
|    | Adjusted EBITDA                          | 142   |  |
|    | Adjusted EBITDA margin                   | 4.6%  |  |

### EBITDA margin evolution in Emerging Markets