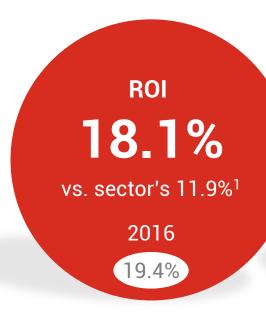

#### **Targets**

- > 5% annual growth inGross Sales Under Banner
- Capex 3.5-4.0% over net sales
- ROI significantly above sector average
- Leverage comfortably within investment grade thresholds
- 40-50% pay-out over underlying net profit