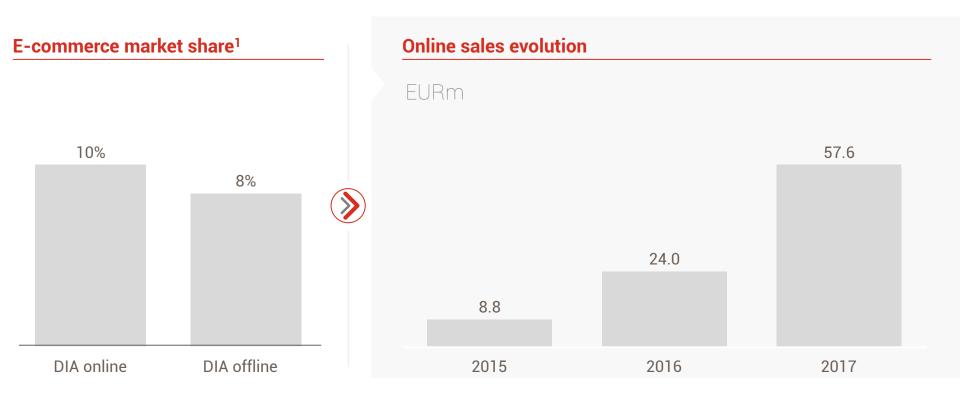

in franchise %



### Evolution of food stores acquired in Spain

Supermarket stores acquired as of 31/12/2017



### Growing penetration of franchised stores

DiA

% over total Dia and Cada Dia/Mais Perto stores



### La Plaza highlights

EURM



2017 Change<sup>1</sup>

 Gross sales under banner
 838
 -9.6%

 Stores (#)
 306
 -49

Sales density (EURk/m²) 3.4

Adj. EBITDA margin (%) >5%



DiA

<20 stores 20-50 stores

50-100

1 Change vs 2016

Note: LFL excluding calendar effect

### Clarel Iberia highlights

EURM



2017 Change<sup>1</sup>

Gross sales under banner 358 +2,6%

Stores (#) 1,251 +18

franchises 11.7%

Sales density (EURk/m²) 1.7

Adj. EBITDA margin (%) ~8%



1 Change vs 2016

Note: LFL excluding calendar effect

### E-commerce for Group DIA sales share and evolution





### Food inflation in Emerging Markets



#### **National Food Inflation in Brazil**



#### **National Food Inflation in Argentina**



# Currency performance