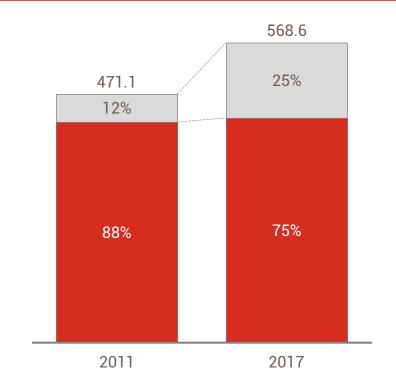

| DIA | FY | 2017 | summary |
|-----|----|------|---------|
|     |    |      |         |

DiA

| F |        | R | m   |
|---|--------|---|-----|
|   | $\cup$ | ( | 1 1 |
|   |        |   |     |

| ) M JI      | Business performance                                        | 2016   | 2017   | Change | Change<br>(ex-FX) |
|-------------|-------------------------------------------------------------|--------|--------|--------|-------------------|
|             | Gross Sales Under Banner                                    | 10,314 | 10,334 | +0.2%  | +1.5%             |
| Per la reco | ■ LFL <sup>12</sup>                                         | 8.7%   | 3.4%   |        |                   |
|             | <ul> <li>Space contribution to sales<sup>2</sup></li> </ul> | 1.5%   | -1.4%  |        |                   |
|             | Adjusted EBITDA                                             | 627.9  | 568.6  | -9.4%  | -8.9%             |
|             | Adjusted EBIT                                               | 401.2  | 336.6  | -16.1% | -15.2%            |
|             | Underlying EPS (EUR)                                        | 0.44   | 0.35   | -19.0% | -19.0%            |
|             | IFRS measures                                               | 2016   | 2017   | Change | Change<br>(ex-FX) |
|             | Net Sales                                                   | 8,669  | 8,621  | -0.6%  | +0.6%             |
|             | Operating income (EBIT)                                     | 309.5  | 247.1  | -20.2% | -19.5%            |
|             | Basic EPS (EUR)                                             | 0.28   | 0.18   | -36.9% | -38.2%            |