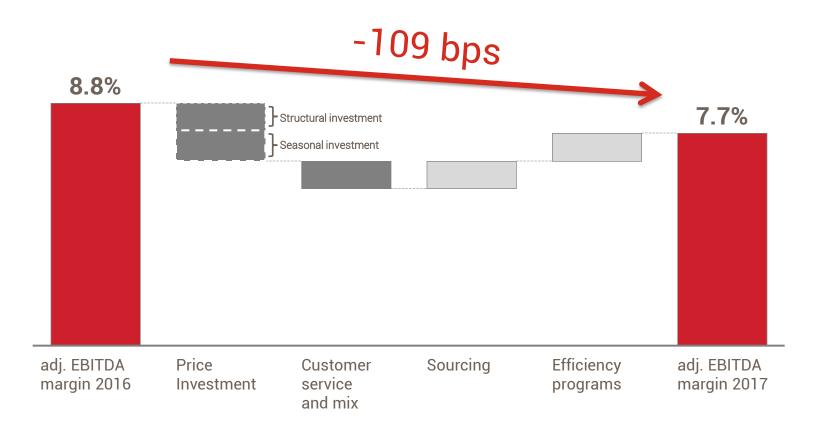

# In Iberia, we are undergoing a transition in a challenging context

| FI | IRm                                      |       |   |
|----|------------------------------------------|-------|---|
|    | ווווו                                    | 2017  |   |
|    | Gross Sales Under Banner                 | 6,590 |   |
|    | LFL <sup>1</sup>                         | +0.3% | _ |
|    | Space contribution to sales <sup>1</sup> | -3.0% |   |
|    | Adjusted EBITDA                          | 426   |   |
|    | Adjusted EBITDA margin                   | 7.7%  |   |

# EBITDA margin evolution in Iberia