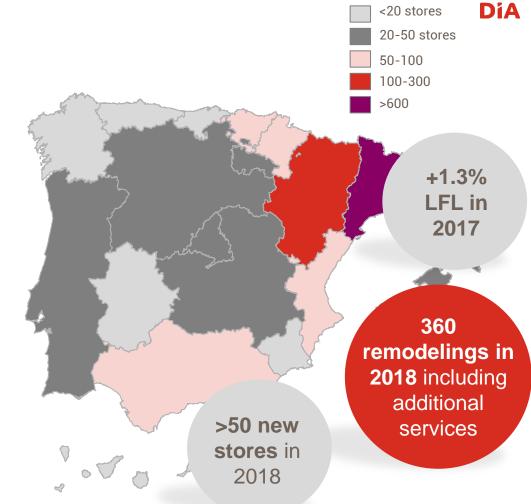

### Dia Iberia highlights

FURM

<50 stores

50-100 stores

200-400

>400

DiA

2 Change vs 2016

Note: LFL excluding calendar effect

<sup>1</sup> Excluding Cada Dia, except in franchise %