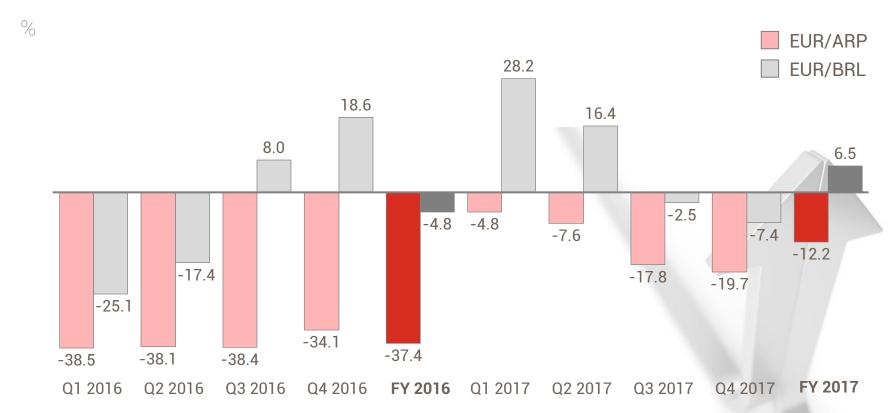

% over total Dia and Cada Dia/Mais Perto stores



### La Plaza highlights

EURM



2017 Change<sup>1</sup>

 Gross sales under banner
 838
 -9.6%

 Stores (#)
 306
 -49

Sales density (EURk/m²) 3.4

Adj. EBITDA margin (%) >5%



DiA

<20 stores 20-50 stores

50-100

1 Change vs 2016

Note: LFL excluding calendar effect

### Clarel Iberia highlights

EURM



2017 Change<sup>1</sup>

Gross sales under banner 358 +2,6%

Stores (#) 1,251 +18

franchises 11.7%

Sales density (EURk/m²) 1.7

Adj. EBITDA margin (%) ~8%



1 Change vs 2016

Note: LFL excluding calendar effect

### E-commerce for Group DIA sales share and evolution





### Food inflation in Emerging Markets



#### **National Food Inflation in Brazil**



#### **National Food Inflation in Argentina**



# Currency performance