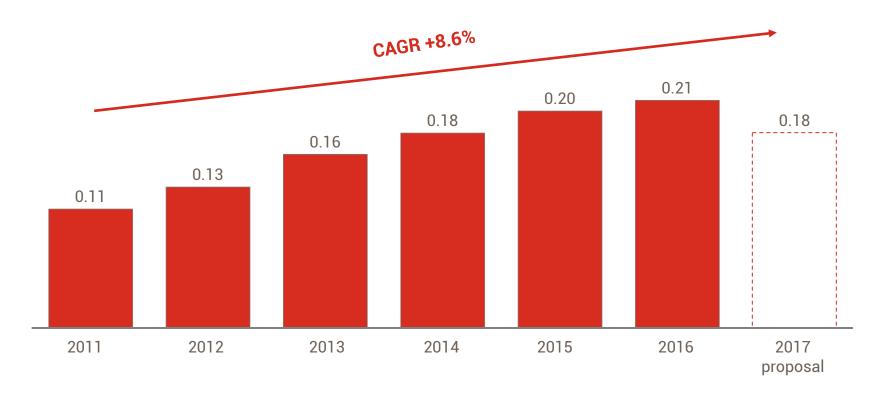

### More than EUR1bn returned to shareholders since listing

Dividend proposal
EURO.18
50.7% dividend payout vs sector's 49.5%1
2016
EURO.21

Total remuneration to shareholders since listing

EUR1,045m

### EUR1,045m distributed since listing

Dividend evolution (EUR per share)