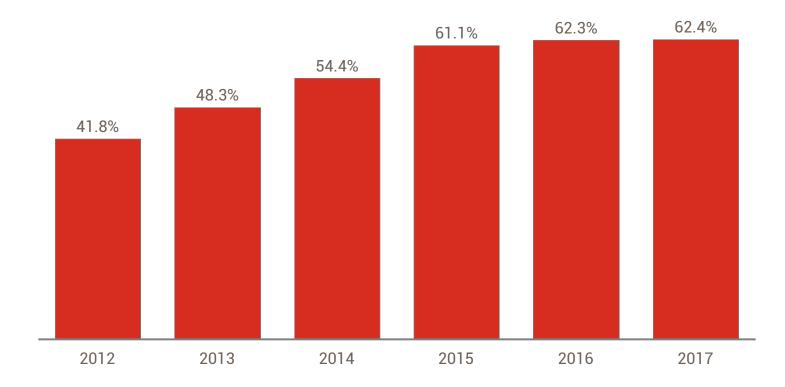

### Growing penetration of franchised stores

DiA

% over total Dia and Cada Dia/Mais Perto stores