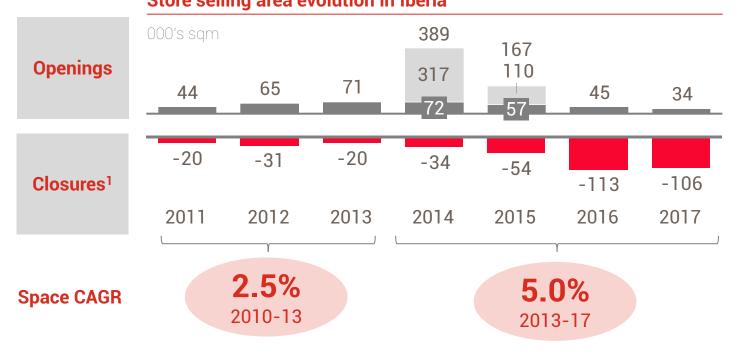

# 2017 saw space contraction due to a revision of acquired space

### Space expansion continued despite the macro context

#### **Footprint evolution**