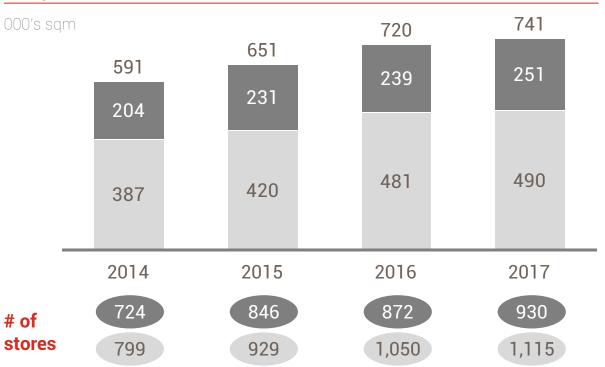

# 2017 saw space contraction due to a revision of acquired space

### Space expansion continued despite the macro context

#### **Footprint evolution**