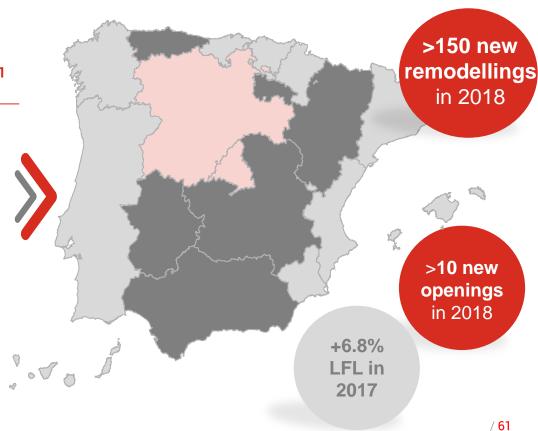

### La Plaza highlights

EURM

2017 Change<sup>1</sup>

 Gross sales under banner
 838
 -9.6%

 Stores (#)
 306
 -49

Sales density (EURk/m²) 3.4

Adj. EBITDA margin (%) >5%

DiA