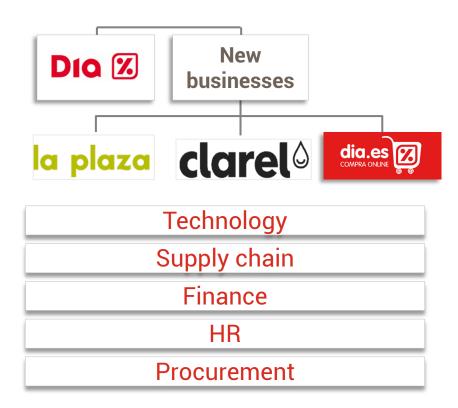

## Actions taken in 2017 set a strong foundation for 2018

DiA

- Strengthened price advantage in Iberia with good traction for 2018
- Optimized space from last acquisitions and developed upgraded concepts for our 3 formats; Dia, Clarel and La Plaza
- Prepared ground to resume growth in Iberia, organically and inorganically
- Reached 10% online market share<sup>1</sup>, consolidating our position as one of the market leaders
- Continued expansion in Emerging Markets with simultaneous gains of market share and margin

#### ... creating growth opportunities for the future

| Growth                               | Dia 🛚    | ~8% |
|--------------------------------------|----------|-----|
| opportunities in <b>3 profitable</b> | la plaza | ~5% |
| formats in Iberia                    | clarel   | ~8% |