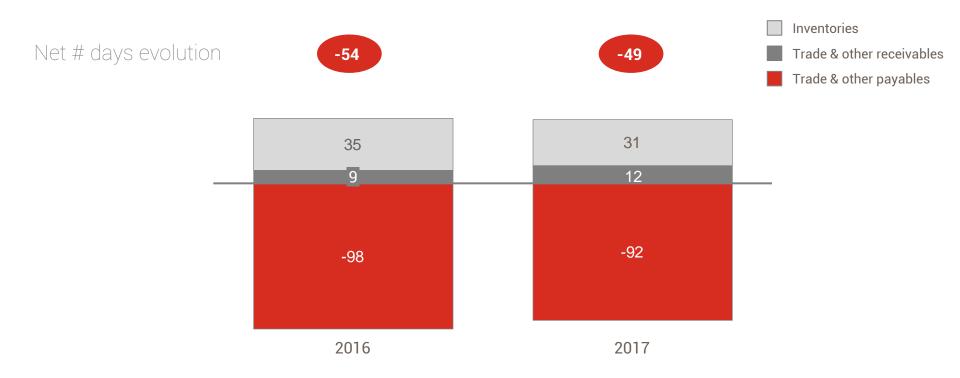

# Trade working capital breakdown

DiA

|                                      | 31 Dec 2016 <sup>3</sup> | 31 Dec 2017 | Change | Change<br>(ex. Fx) |
|--------------------------------------|--------------------------|-------------|--------|--------------------|
| Inventories (A)                      | 658.0                    | 569.6       | -13.4% | -6.1%              |
| Trade & other receivables (B)        | 164.9                    | 221.9       | 34.5%  | 43.8%              |
| With franchisees                     | 101.2                    | 122.7       | 21.2%  |                    |
| With suppliers & other               | 63.7                     | 99.2        | 55.6%  |                    |
| Trade & other payables (C)           | 1,815.1                  | 1,710.8     | -5.7%  | 0.6%               |
| TRADE WORKING CAPITAL <sup>1,2</sup> | -992.2                   | -919.3      | -7.3%  | -2.1%              |

# Trade working capital evolution