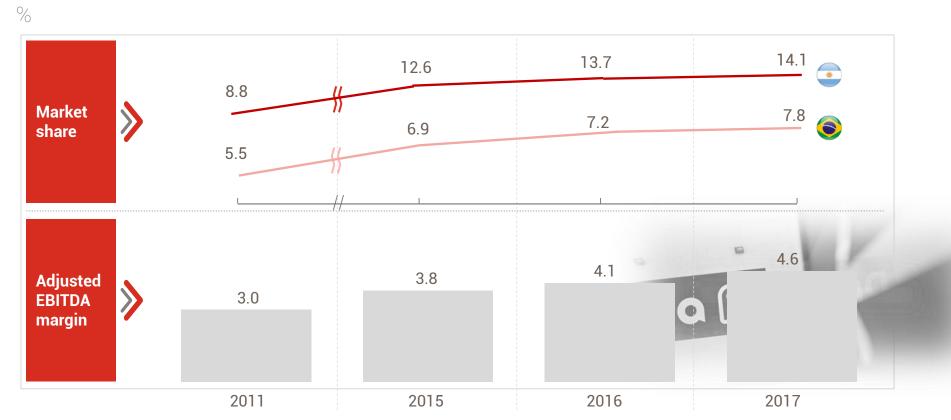

# We steadily improved market shares and adjusted EBITDA margin in Argentina and Brazil