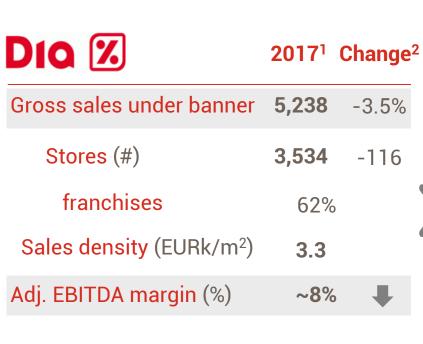

### Dia Iberia highlights

FURM

<50 stores

50-100 stores

200-400

>400

DiA

2 Change vs 2016

Note: LFL excluding calendar effect

<sup>1</sup> Excluding Cada Dia, except in franchise %