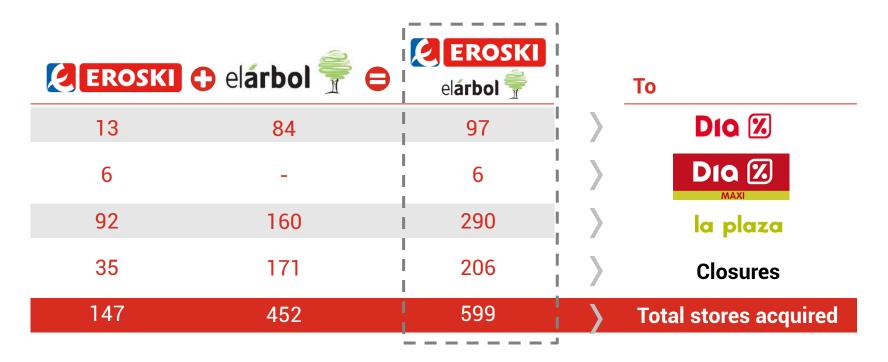

### Evolution of food stores acquired in Spain

Supermarket stores acquired as of 31/12/2017