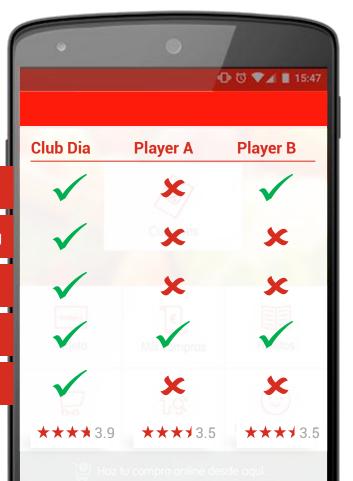

#### Unique platform to engage with customers

47 online NPS in Spain (+10 points)

Increase in engagement with customer and increased sales growth (+25% store visits)

> 800k users #1 downloaded grocery app in Spain

+35% coupon utilization for app users

Krimiko