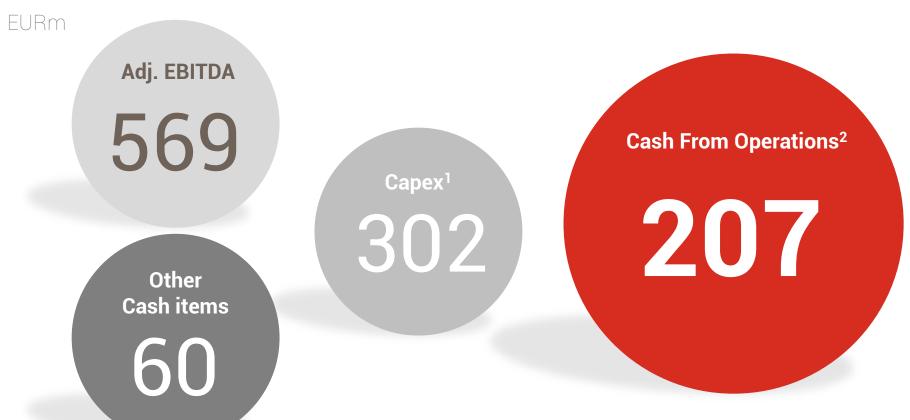

EUR207m CFO 1.6x Net debt/ adj. EBITDA

Cash generation remained strong with stable net debt and a sound financial position

## Cash flow generation in 2017 remained strong

# Cash from operations review

DiA

|                           | 2016                      | 2017  | Total<br>2016-17 |
|---------------------------|---------------------------|-------|------------------|
| Adjusted EBITDA           | 627.9 <sup>1</sup>        | 568.6 | 1,196.5          |
| Organic Capex             | 340.22                    | 301.8 | 642.0            |
| Other cash items          | <b>52</b> .3 <sup>3</sup> | 59.8  | 112.1            |
| CFO                       | 235.4                     | 207.0 | 442.4            |
| CFO (at constant 2015 FX) | 239.5                     | 210.2 | 449.7            |