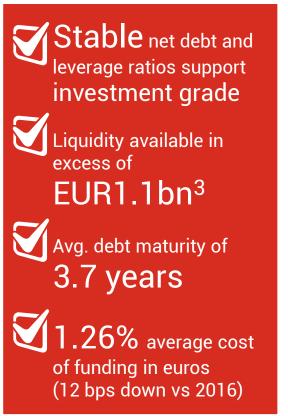

### Sound balance sheet with comfortable leverage ratios

#### **Targets**

- > 5% annual growth inGross Sales Under Banner
- Capex 3.5-4.0% over net sales
- ROI significantly above sector average
- Leverage comfortably within investment grade thresholds
- 40-50% pay-out over underlying net profit