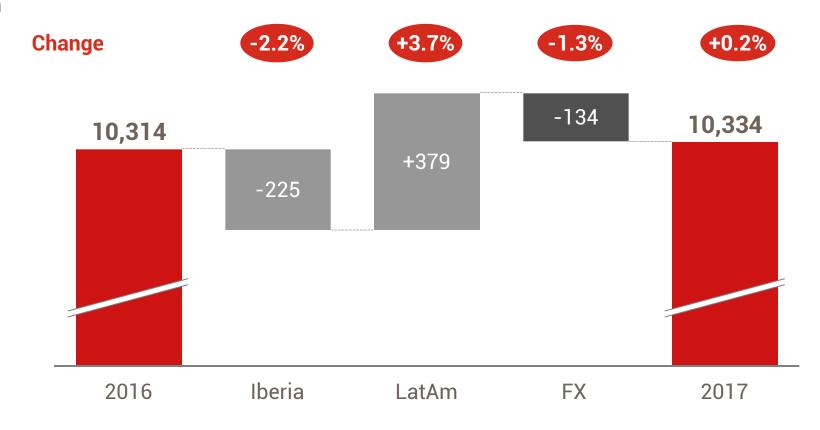

| DIA | FY | 2017 | summary |
|-----|----|------|---------|
|     |    |      |         |

DiA

| F |        | R | m   |
|---|--------|---|-----|
|   | $\cup$ | ( | 1 1 |
|   |        |   |     |

| ) M JI      | Business performance                                        | 2016   | 2017   | Change | Change<br>(ex-FX) |
|-------------|-------------------------------------------------------------|--------|--------|--------|-------------------|
|             | Gross Sales Under Banner                                    | 10,314 | 10,334 | +0.2%  | +1.5%             |
| Per la reco | ■ LFL <sup>12</sup>                                         | 8.7%   | 3.4%   |        |                   |
|             | <ul> <li>Space contribution to sales<sup>2</sup></li> </ul> | 1.5%   | -1.4%  |        |                   |
|             | Adjusted EBITDA                                             | 627.9  | 568.6  | -9.4%  | -8.9%             |
|             | Adjusted EBIT                                               | 401.2  | 336.6  | -16.1% | -15.2%            |
|             | Underlying EPS (EUR)                                        | 0.44   | 0.35   | -19.0% | -19.0%            |
|             | IFRS measures                                               | 2016   | 2017   | Change | Change<br>(ex-FX) |
|             | Net Sales                                                   | 8,669  | 8,621  | -0.6%  | +0.6%             |
|             | Operating income (EBIT)                                     | 309.5  | 247.1  | -20.2% | -19.5%            |
|             | Basic EPS (EUR)                                             | 0.28   | 0.18   | -36.9% | -38.2%            |

# Gross Sales Under Banner growth contribution by segment

DiA