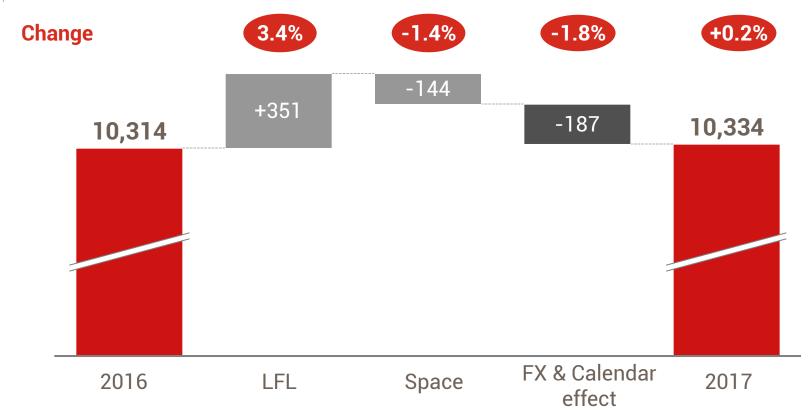

| DIA | FY | 2017 | summary |
|-----|----|------|---------|
|     |    |      |         |

DiA

| F |        | R | m   |
|---|--------|---|-----|
|   | $\cup$ | ( | 1 1 |
|   |        |   |     |

| ) M JI      | Business performance                                        | 2016   | 2017   | Change | Change<br>(ex-FX) |
|-------------|-------------------------------------------------------------|--------|--------|--------|-------------------|
|             | Gross Sales Under Banner                                    | 10,314 | 10,334 | +0.2%  | +1.5%             |
| Per la reco | ■ LFL <sup>12</sup>                                         | 8.7%   | 3.4%   |        |                   |
|             | <ul> <li>Space contribution to sales<sup>2</sup></li> </ul> | 1.5%   | -1.4%  |        |                   |
|             | Adjusted EBITDA                                             | 627.9  | 568.6  | -9.4%  | -8.9%             |
|             | Adjusted EBIT                                               | 401.2  | 336.6  | -16.1% | -15.2%            |
|             | Underlying EPS (EUR)                                        | 0.44   | 0.35   | -19.0% | -19.0%            |
|             | IFRS measures                                               | 2016   | 2017   | Change | Change<br>(ex-FX) |
|             | Net Sales                                                   | 8,669  | 8,621  | -0.6%  | +0.6%             |
|             | Operating income (EBIT)                                     | 309.5  | 247.1  | -20.2% | -19.5%            |
|             | Basic EPS (EUR)                                             | 0.28   | 0.18   | -36.9% | -38.2%            |

## Gross Sales Under Banner growth breakdown

DiA

EURm